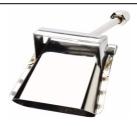

| Defi  | 1660                       | Product:  | Burner                               |
|-------|----------------------------|-----------|--------------------------------------|
| Ref.: | 1662                       | Activity: | Roofing                              |
| Neme  | Name: Burners - Flat serie | User:     | Professionals - General public - DIY |
| Name: |                            | Energy:   | PROPANE GAS                          |

## Description

Rear air inlet nozzle (primary suction), producing excellent flame in any position, especially when directed towards the ground.

Application fields: burning, roofing, disinfection. Gas supply from 2 to 4 bar

Stainless steel nozzle.

| [                         | 1660        | 1662        |  |  |
|---------------------------|-------------|-------------|--|--|
| Gas reference             | Propane     | Propane     |  |  |
| Pressure                  | 4b / 58 psi | 4b / 58 psi |  |  |
| Gas flow                  | 2898        | 11777       |  |  |
| Power kW                  | 40          | 163         |  |  |
| BTU/h                     | 136500      | 55500       |  |  |
| -                         |             |             |  |  |
| Spare parts               | 1660        | 1662        |  |  |
| Gas outlet Ref.           | 4629        | 4824        |  |  |
| Accessory                 | Reference   | Length      |  |  |
| Extension                 | 4726        | 40 cm       |  |  |
| Extension [               | 4727        | 20 cm       |  |  |
|                           |             |             |  |  |
| Miscellaneous             | 1660        | 1662        |  |  |
| Nozzle cross-section (mm) | 100 × 35    | 168 × 48    |  |  |
| Flame length (mm) (3 bar) | 310         | 600         |  |  |