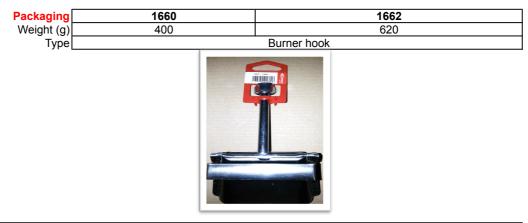

Stainless steel nozzle.

| [                         | 1660        | 1662        |  |  |
|---------------------------|-------------|-------------|--|--|
| Gas reference             | Propane     | Propane     |  |  |
| Pressure                  | 4b / 58 psi | 4b / 58 psi |  |  |
| Gas flow                  | 2898        | 11777       |  |  |
| Power kW                  | 40          | 163         |  |  |
| BTU/h                     | 136500      | 55500       |  |  |
| -                         |             |             |  |  |
| Spare parts               | 1660        | 1662        |  |  |
| Gas outlet Ref.           | 4629        | 4824        |  |  |
| Accessory                 | Reference   | Length      |  |  |
| Extension                 | 4726        | 40 cm       |  |  |
| Extension [               | 4727        | 20 cm       |  |  |
|                           |             |             |  |  |
| Miscellaneous             | 1660        | 1662        |  |  |
| Nozzle cross-section (mm) | 100 × 35    | 168 × 48    |  |  |
| Flame length (mm) (3 bar) | 310         | 600         |  |  |