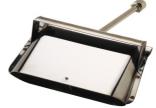

| Defi  | 1660                       | Product:  | Burner                               |
|-------|----------------------------|-----------|--------------------------------------|
| Ref.: | 1662                       | Activity: | Roofing                              |
| Neme  | Name: Burners - Flat serie | User:     | Professionals - General public - DIY |
| Name: |                            | Energy:   | PROPANE GAS                          |

## Description

Rear air inlet nozzle (primary suction), producing excellent flame in any position, especially when directed towards the ground.

Application fields: burning, roofing, disinfection. Gas supply from 2 to 4 bar

Stainless steel nozzle.

| [                         | 1660        | 1662        |  |  |
|---------------------------|-------------|-------------|--|--|
| Gas reference             | Propane     | Propane     |  |  |
| Pressure                  | 4b / 58 psi | 4b / 58 psi |  |  |
| Gas flow                  | 2898        | 11777       |  |  |
| Power kW                  | 40          | 163         |  |  |
| BTU/h                     | 136500      | 55500       |  |  |
| -                         |             |             |  |  |
| Spare parts               | 1660        | 1662        |  |  |
| Gas outlet Ref.           | 4629        | 4824        |  |  |
| Accessory                 | Reference   | Length      |  |  |
| Extension                 | 4726        | 40 cm       |  |  |
| Extension [               | 4727        | 20 cm       |  |  |
|                           |             |             |  |  |
| Miscellaneous             | 1660        | 1662        |  |  |
| Nozzle cross-section (mm) | 100 × 35    | 168 × 48    |  |  |
| Flame length (mm) (3 bar) | 310         | 600         |  |  |