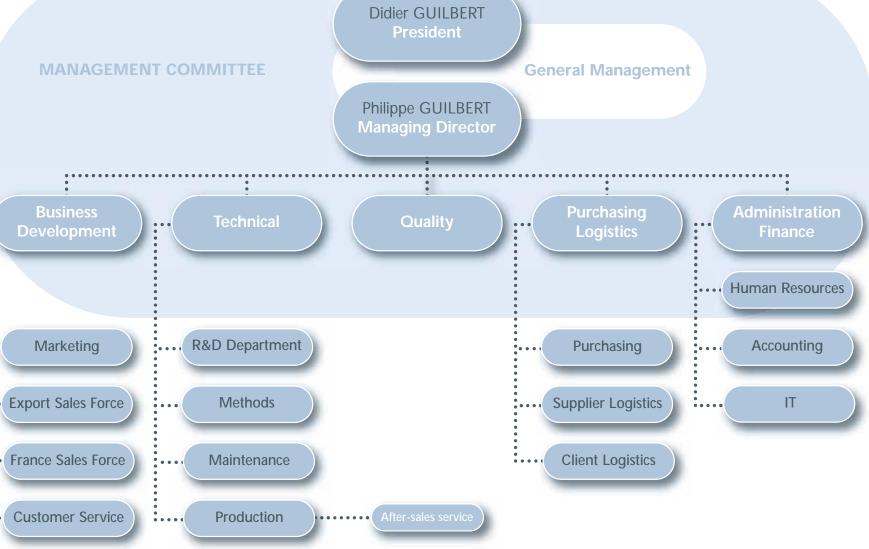

on is an everyday concern.



Léon Guilbert registered his first patent in 1905...

In 2005, Express was still innovating, and offered the market a new safe gas cartridge, demonstrating unparalleled progress in terms of security. And the battle rages on.



Guilbert Express systematically presents original solutions, as opposed to its competitors, for whom sustainable development is far from being a strategic objective. Its commitment is demonstrated in the form of a natural resources reduction policy (recycling, eco-design, tool energy output). Guilbert Express does more than merely yield to fashion and the pressure of press releases.

It is by doing a little more, a little better every day and thinking about tomorrow that a company shows its true colours in terms of responsibility.









### **Guilbert Express**

33 avenue du Maréchal de Lattre de Tassigny F 94127 FONTENAY-SOUS-BOIS CEDEX Tel.: +33 1 53 99 16 98 - Fax: +33 1 53 99 16 56 contact@express.fr Guilbert Express - RCS Créteil 572.055.81